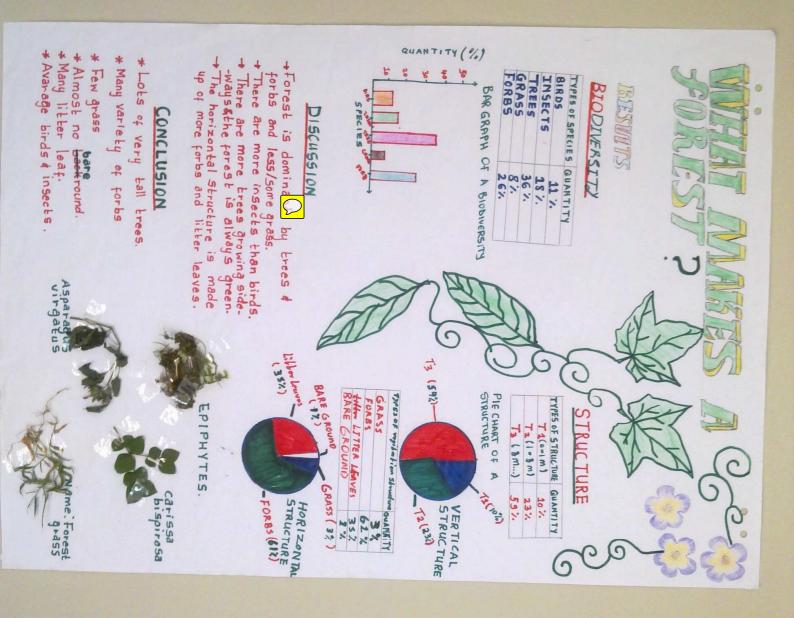

\*ObSPRVPTION \*Birds-we heard brass Calling but we described one blu warbill Insects - 6 insects we taind which are Antas spilling, worms, locusty counach ne On Plants we had \* Allians which are Antas spilling, worms, locusty counach ne under indigenucse we had # Sido -The Londry is clusted (Tittle Packed) -The Stem is vive and long -The Plants looks the same, rettering to the size, shape etc. -Plantation should be planted in controlled environment because they are allian plants. Conclution -Plantion is made up of the species under allians we had to Dicalis to Bidms - The trees are not far from each in distance (Equal distance and shape) Styucture BIODIVERSITY antation-its plants that are Planted by human beings in a Same area uraput 50P 0 SYAPH tor VEGELAtion -\*Indegenous plants. \