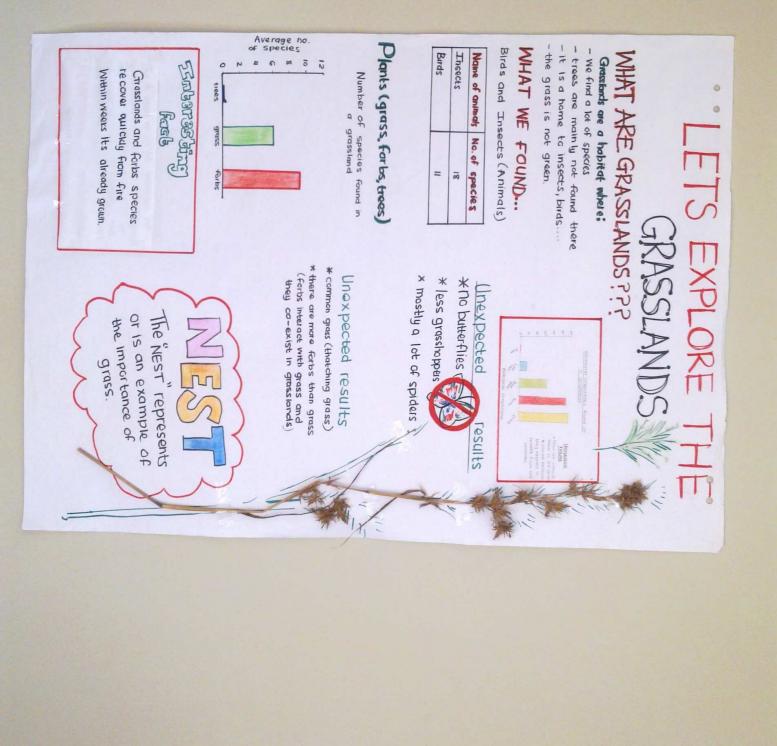

\*ObSPRVPTION \*Birds-we heard brass Calling but we described one blu warbill Insects - 6 insects we taind which are Antas spilling, worms, locusty counach ne On Plants we had \* Allians which are Antas spilling, worms, locusty counach ne under indigenucse we had # Sido -The Londry is clusted (Tittle Packed) -The Stem is vive and long -The Plants looks the same, rettering to the size, shape etc. -Plantation should be planted in controlled environment because they are allian plants. Conclution -Plantion is made up of the species under allians we had to Dicalis to Bidms - The trees are not far from each in distance (Equal distance and shape) Styucture BIODIVERSITY antation-its plants that are Planted by human beings in a Same area uraput 50P 0 SYAPH tor VEGELAtion -\*Indegenous plants. \*